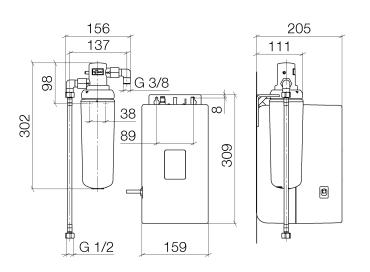

## Hot water tank incl. filter -

12 892 970 90

- CEE 7/4 connector
- thermostat regulator (88°C 98°C)
- capacity 2,5 litres
- power 1300 W
- voltage 220 240 volt
- activated carbon filter (5.0 micron level)
- chemical and mechanical filtering
- reduces water hardness (ion exchanger)
- filters dirt, rust, chlorine and lead particles
- filter capacity approx. 450 litres