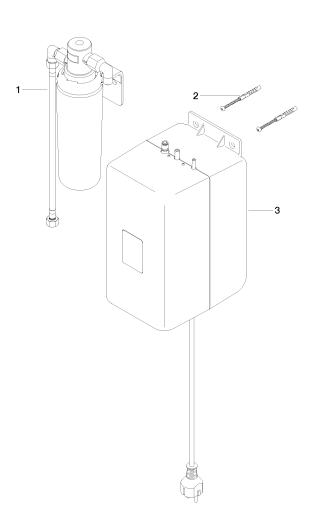

## Spare parts list

| No. | Item Number        | Name       | Quantity used | Delivery time |
|-----|--------------------|------------|---------------|---------------|
| 1   | 90 11 11 073 00 90 | filter     | 1             | 2             |
| 2   | 05 30 31 025 00 90 | fixing set | 1             | 2             |
| 3   | 90 10 01 033 00 90 | tank       | 1             | 2             |